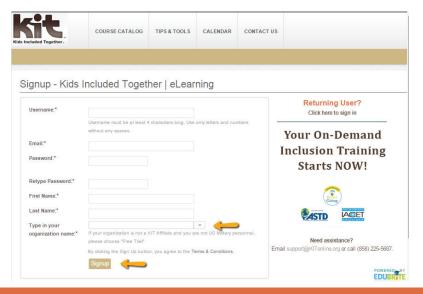

#### To create a new Online Learning Center Account:

- 1 Create your account at www.kitonline.org/signup
- 2 "Type in the Name of your Organization" field-Select your location from the drop-down menu.
- Click "Sign up" and begin exploring the trainings!