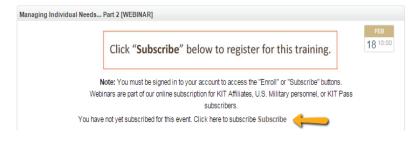

## For Live Webinars

1 Click "Subscribe" on the last line of text

- 1 You will get a message stating "Waiting for the session to start, join button would be shown once the session is in progress."
- 2 Any resources along with the slide note handouts will be available on the left in the resource section.
- Once the "join" button is shown, click it to watch the live webinar
- 4 Upon the conclusion of the webinar, click the "Close and Continue" button to be taken directly to the quiz. Once you have successfully completed the quiz (score of 80% or higher), you will be able to print a Certificate of Completion, as well as have the module and CEUs added to your online transcript.