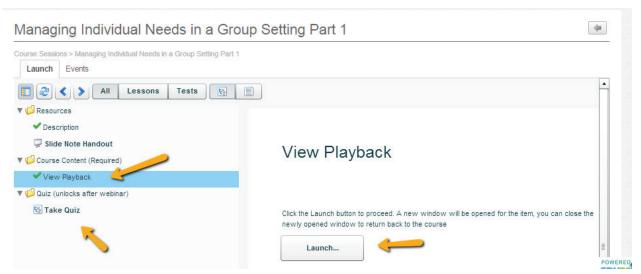

### For Recorded Webinars that have already happened

- 1 Click on the "View Playback" link in the left hand navigation.
- 2 Any resources along with the slide note handouts will be available in the left hand navigation in the resource section.
- Click the "Take Quiz" link in the left hand navigation after the recording has finished to take the quiz. Once you have successfully completed the quiz (score of 80% or higher), you will be able to print a Certificate of Completion, as well as have the module and CEUs added to your online transcript.