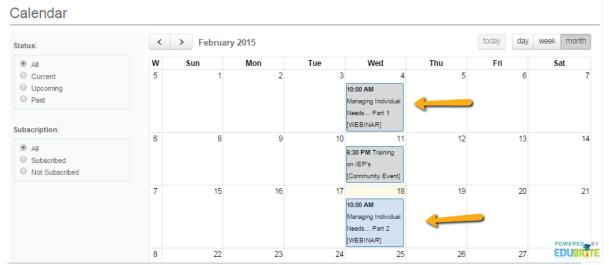

#### **To access KIT Webinars**

- 1 Sign in or sign up for your OLC account (See page 1 of this guide)
- Click on the Calendar tab on the top of the page

Click on the Webinar title you would like to view (You can access both past and upcoming Webinars)