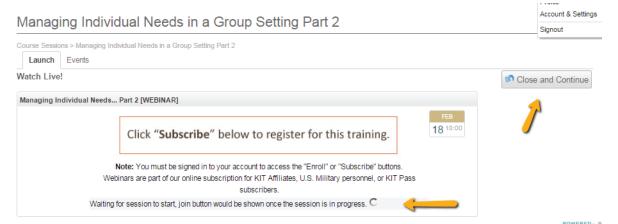

## For Live Webinars

1 Click "Subscribe" on the last line of text

- 1 You will get a message stating "Waiting for the session to start, join button would be shown once the session is in progress."
- 2 Any resources along with the slide note handouts will be available on the left in the resource section.
- Once the "join" button is shown, click it to watch the live webinar
- 4 Upon the conclusion of the webinar, click the "Close and Continue" button to be taken directly to the quiz. Once you have successfully completed the quiz (score of 80% or higher), you will be able to print a Certificate of Completion, as well as have the module and CEUs added to your online transcript.